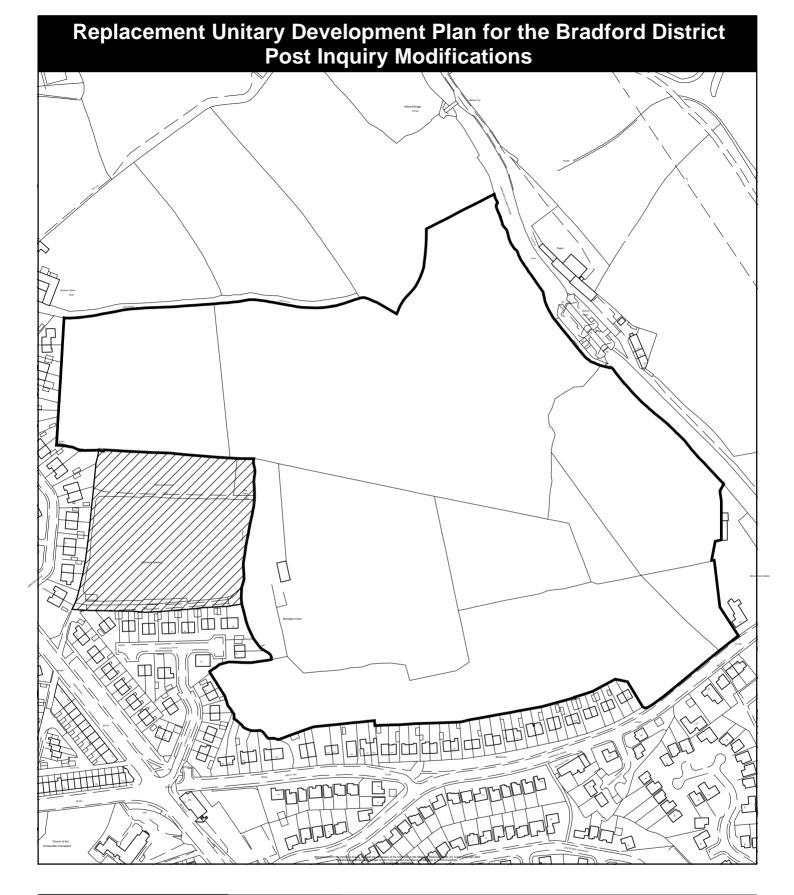

| Mod. reference<br>MOD/BN/GB/3                                        | <sup>Scale.</sup><br>1:3,000      | Key.                                                                                                |
|----------------------------------------------------------------------|-----------------------------------|-----------------------------------------------------------------------------------------------------|
| Site reference<br>SOM/BN/GB1/4                                       | <sup>Site Area.</sup><br>15.02 Ha | allocated as Safeguarded Land Ref. BN/UR5.5                                                         |
| Address<br>Land at Simpson's Green,<br>Apperley Bridge,<br>Bradford. | OS Grid Ref.<br>SE 1837NE         |                                                                                                     |
|                                                                      | NORTH                             | © Crown copyright. All rights reserved.<br>City of Bradford Metropolitan District Council 100019304 |